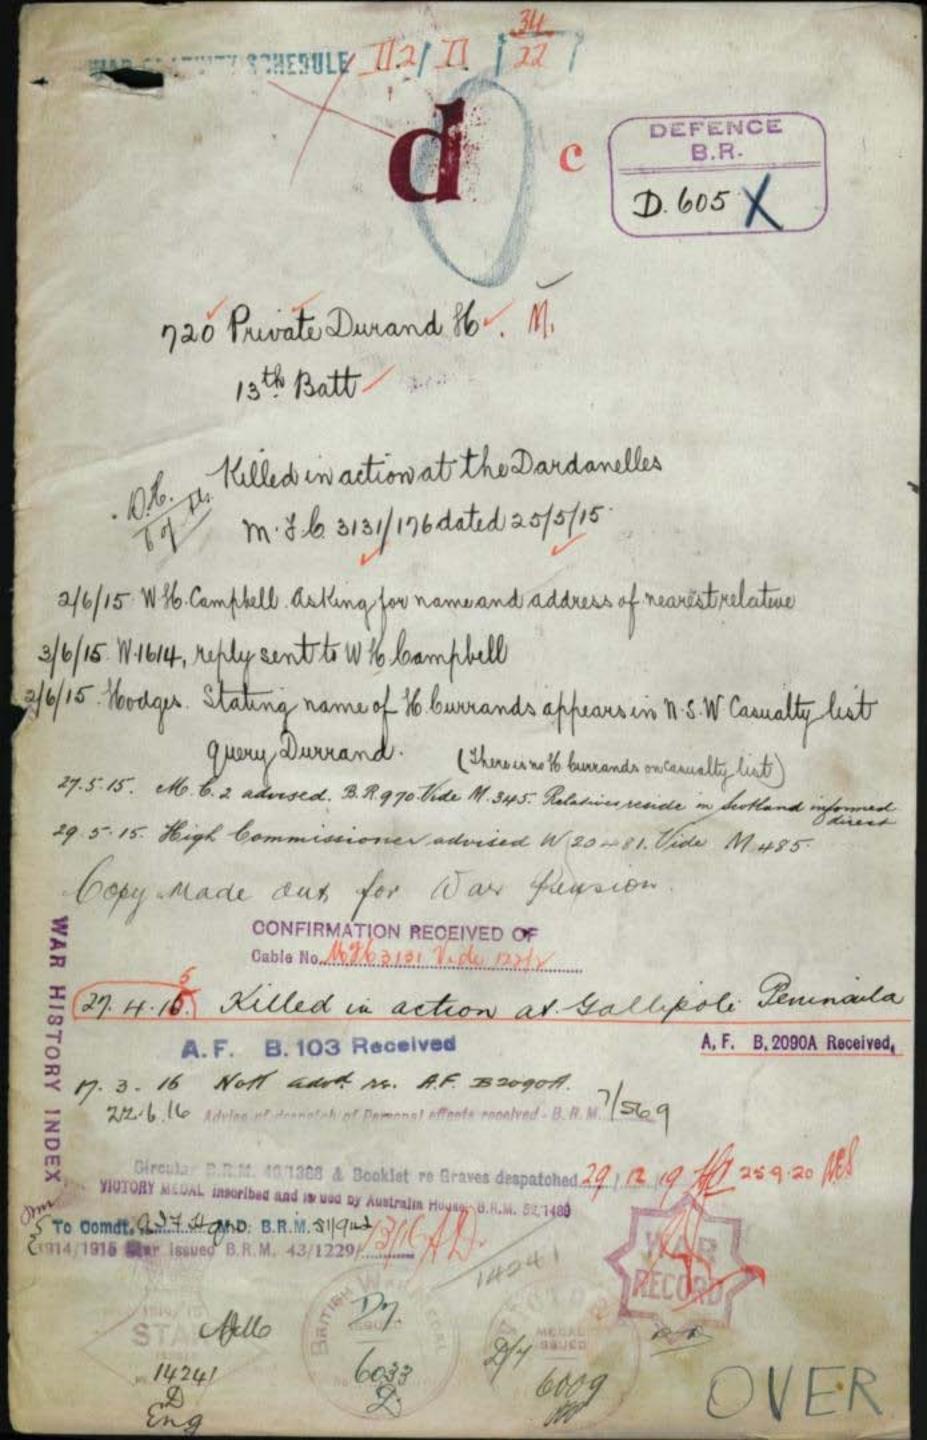

#### FIELD SERVICE.

REPORT of Death of a Soldier to be forwarded to the War Office with the least possible delay after receipt of notification of death on Army Form B. 213 or Army Form A. 36 or from other official documentary sources.

|            | MENT 12               | STH BATTALION A I F Squadron, Troop, Battery or Company                                                                                                                                        |
|------------|-----------------------|------------------------------------------------------------------------------------------------------------------------------------------------------------------------------------------------|
| Regtl.     | No. 72                | Rank PRIVATE                                                                                                                                                                                   |
| Name.      |                       | DURAND Haviland                                                                                                                                                                                |
| Died       | Date                  | 27/4/15                                                                                                                                                                                        |
|            | Place                 | Gellipoli                                                                                                                                                                                      |
|            | Cause of I            | Death* Killed in Action                                                                                                                                                                        |
| * Speciall | ly state if killed is | n action, or died from wounds received in action, or from illness due to field operations or to fatigue, privation, or exposure while on military duty, or from injury while on military duty. |

NO (a) in Pay Book (Army Book 64)\_ State whether he leaves (b) in Small Book (if at Base) a will or not (c) as a separate document\_

All private documents and effects received from the front or hospital, as well as the Pay Book, should be examined, and if any will is found it should be at once forwarded to the War Office.

Any information received as to verbal expressions by a deceased soldier of his wishes as to the disposal of his estate should be reported to the War Office as soon as possible.

A duplicate of this Report is to be sent to the Paymaster at the Base (see Field Service Regulations, Part II.), together with the deceased's Pay Book (after withdrawal of any will from the latter). If the deceased's Small Book is at the Base, it should be forwarded to the War Office with this Report.

Office at the Base

Signature of Officer in charge Grid J. Grigg the Mayor Office at the Rose

Station and Date Alexandria, 10/8/15

(2035) Wt. W 5800/863. 150st. 10/14. C. P., LTD.

Durand Havilland.

on Enlistment.