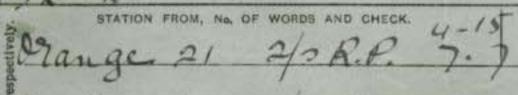

HODORS

ORANGE (N S W)

1974

SOLDIER REPORTED KILLED IS NUMBER SEVEN TWENTY PRIVATE HAVILLAND MONTAGUE DURAND THIRTE-ENTH HATTALION

DEFENCE

8/6/15

E.T. No. 10.

COMMONWEALTH OF AUSTRALIA.

POSTMASTER-GENERAL'S DEPARTMENT, VICTORIA

All complaints to be addressed, in writing, to the Deputy Postmaster-General.

REMARKS.

belone In yesterda, new South Wales Casualities list IV. Eurrands name appears killed query Durrand reply paid Hodges