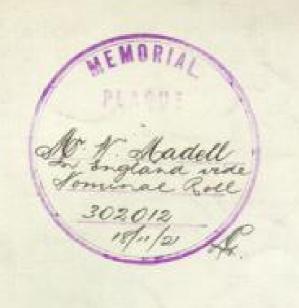

This file was obtained from The National Archive of Australia and must not be used for commercial purposes

Deceased.

Herbert Doyle, Modell Signature of person enlisted.

of assessed uses or widowers without children under 18 years of age.