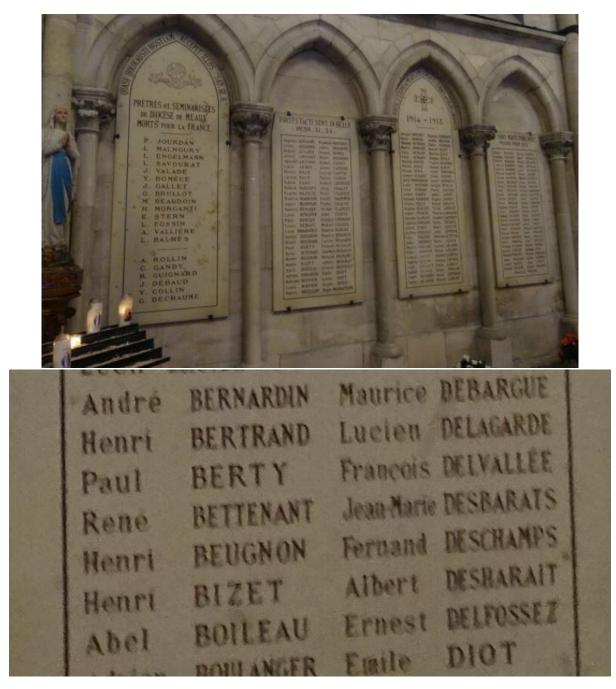

Citation to the order of the Army 15 Nov 1914.

Died: KIA, 18 Aug 1916 at Maurepas, Somme

Grave: No Known Grave

**Memorial:** Remembered on the Memorial in the Cathedral at Meaux, Seine-et-Marne

PARTIE À REMPLIR PAR LE CORPS. Nom 9 aus 10 has Prénoms... Grade Corps ach au Corps. - Cl. Nº. Matricule. u Recrutement reeseque Mort pour la France le. mane Genre de mort .... enner 1816 Né le leur Département Arr' municipal (p' Paris et Lyon), à défaut rue et N°. Jugement rendu le ... par le Tribunal de transcrit le 211 Nº du registre d'état civil. 534-708-1921. [26434.]

## MILITARY SERVICE RECORD

REMEMBERED ON THE MEMORIAL IN THE CATHEDRAL AT MEAUX, SEINE-ET-MARNE