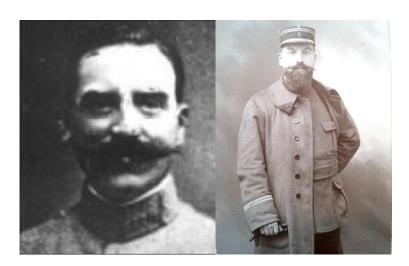

Name: Pierre Marie Eugene Brault

Born: 7 Nov 1880 Neuilly-Sur-Seine

Parents: Maurice Auguste Claire Brault and Thérèse Marie Victorine Du Jardin

**Married**: 14 Nov 1905 at Neuilly-sur-Seine to Suzanne Alexandrine Marie Hoessner. He had three daughters and a son (son died age 16 in 1924).