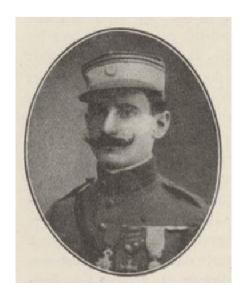

Name: Guy Marie Georges Pierre de Bodin (de Vicomte) de Boisrenard

Served as Marie Georges Pierre Guy de Bodin de Boisrenard

Born 15 Jul 1891 Chateau Montireau, Eure-et-Loir

**Parents**: Marie Georges Eugène François de Bodin de Boisrenard & Marie Victoire d'Anthenaise.

**Awards:** Chevalier de la Légion d'honneur (27 Aug 1917) - Croix de guerre 6 citations

Citation: To the order of the Moroccan division 17 Nov 1915: "Young officer with exceptional zeal and drive. Coming from the cavalry, quickly adapted to his duties as head of section and brilliantly trained his men to the attack of September 25, 1915. On October 6, 1915, his captain having fallen, took command of the company, highly tested and, thanks to his composure, maintained it all day under the violent heavy artillery fire. Went at night, with two skirmishers, to the enemy trenches to find the body of his captain who could not be brought back". (Translation)