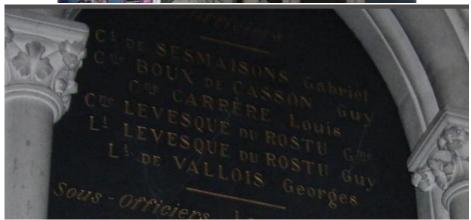

**Grave:** Necropole Nationale Notre Dame de Lorette, Ablain Saint Nazaire, Pas-de-Calais. Plot 49 Row 4 Number 9697

**Memorial**: Remembered on the War Memorial at Vaas, Sarth and the Memorial in the Church at La Chapelle-sur-Erdre. Also named on Commemorative Plaque Ablain St Nazaire

[Né en 1895. Fils du Capitaine, \*, et de M" DE VALLOIS.]

Entry in Tableau d'Honneur

Memorial in the Church at La Chapelle-sur-Erdre

Remembered on the War Memorial at Vaan, Sarth

DE TESSIÈRES DE BLANZAC MARIE JOSEPH ÉTIENNE • DE TH DE THOMASSIN DE MONTBEL CHARLES FERNAND MARIE MA DE TRAFFORD HENRY JOSEPH • DE TRAFFORD REGINALD FRAN DE VALLOIS HENRI GEORGES MARIE JOSEPH • DE VEIRMA DE VEAUX DE SANCY RAYMOND ÉMILE PIERRE • DE VILLAIN DE VEULLE C J • DE VEUVE WALTER CHARLES • DE VILLAIN DE VILLÈLE ALAIN EDMOND LOUIS MARIE JOSEPH • DE VILLE DE VINE THE DEV HATTON BEDTRAM ST. J • DE VILLESCHALIN

Name appears on Commemorative Plaque in Ablain St Nazaire