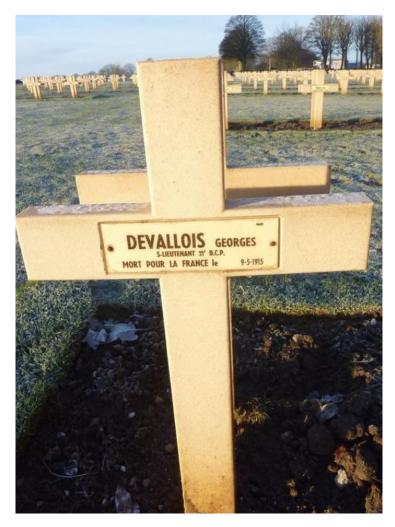

**Grave:** Necropole Nationale Notre Dame de Lorette, Ablain Saint Nazaire, Pas-de-Calais. Plot 49 Row 4 Number 9697

**Memorial**: Remembered on the War Memorial at Vaas, Sarth and the Memorial in the Church at La Chapelle-sur-Erdre. Also named on Commemorative Plaque Ablain St Nazaire