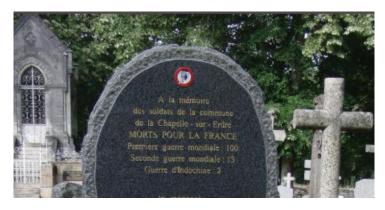

**Grave:** Necropole Nationale Notre Dame de Lorette, Ablain Saint Nazaire, Pas-de-Calais. Plot 49 Row 4 Number 9697

**Memorial**: Remembered on the War Memorial at Vaas, Sarth and the Memorial in the Church at La Chapelle-sur-Erdre. Also named on Commemorative Plaque Ablain St Nazaire

[Né en 1895. Fils du Capitaine, \*, et de M" DE VALLOIS.]

Entry in Tableau d'Honneur

Memorial in the Church at La Chapelle-sur-Erdre

Remembered on the War Memorial at Vaan, Sarth

DE TESSIÈRES DE BLANZAC MARIE JOSEPH ÉTIENNE • DE TH DE THOMASSIN DE MONTBEL CHARLES FERNAND MARIE MA DE TRAFFORD HENRY JOSEPH • DE TRAFFORD REGINALD FRAN DE VALLOIS HENRI GEORGES MARIE JOSEPH • DE VEIRMA DE VEAUX DE SANCY RAYMOND ÉMILE PIERRE • DE VILLAIN DE VEULLE C J • DE VEUVE WALTER CHARLES • DE VILLAIN DE VILLÈLE ALAIN EDMOND LOUIS MARIE JOSEPH • DE VILLE DE VINE THE DEV HATTON BEDTRAM ST. J • DE VILLESCHALIN