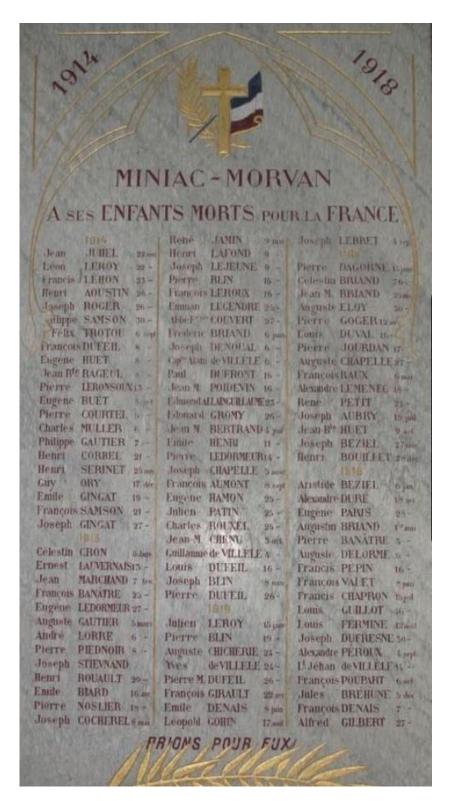

**Died:** KIA - Missing in action after being seen injured - presumed dead 24 Feb 1916, Le Voussoir, Tahure, Sommepy-Tahure, Marne

Grave: Unknown

**Memorial:** Remembered on the War Memorial at Miniac-Morvan and on the commemorative plaque located in the Church at Miniac-Morvan.

## ENTRY IN TABLEAU D'HONNEUR

Remembered on Commemorative Plaque within the Church at Miniac-Morvan

Remembered on the War Memorial at Miniac-Morvan