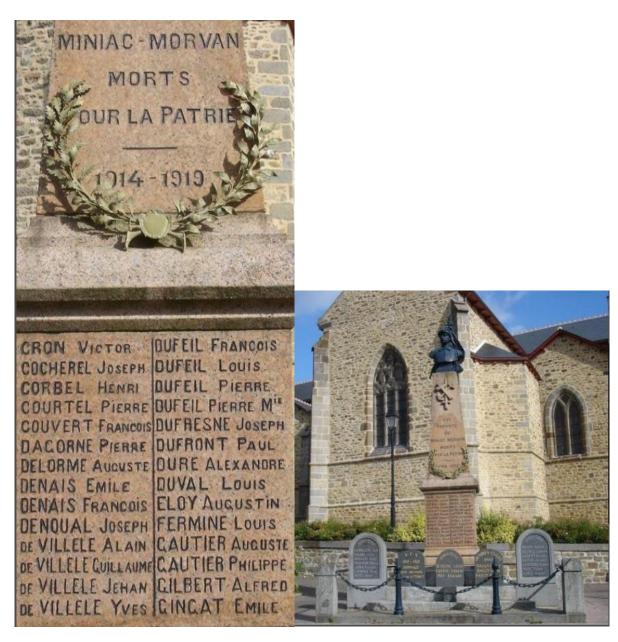

**Died:** KIA - Missing in action after being seen injured - presumed dead 24 Feb 1916, Le Voussoir, Tahure, Sommepy-Tahure, Marne

Grave: Unknown

**Memorial:** Remembered on the War Memorial at Miniac-Morvan and on the commemorative plaque located in the Church at Miniac-Morvan.

## ENTRY IN TABLEAU D'HONNEUR

Remembered on Commemorative Plaque within the Church at Miniac-Morvan

Remembered on the War Memorial at Miniac-Morvan