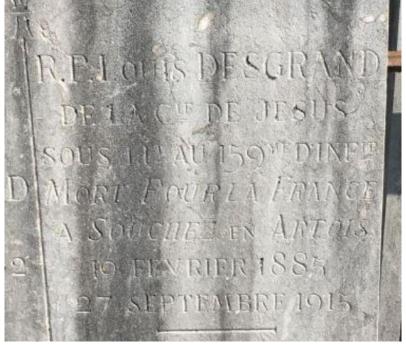

Name: Louis Jules Joseph Desgrand

Born: 19 Feb 1885 Lyons. Rhone

**Jesuit Scholastic** studied at Maison St Louis Jersey (1908-11) and other Jesuit houses in England and Europe.

**Parents**: Henri Paul Mathieu Louis Fleury Desgrand & Eugenie Pauline Marie Rimaud

Service Sous-Lieutenant 159e RI (Regiment d'Infanterie)

Matricule au Recruitment #606, Lyon Bureau, Class 1905

Awards Chevalier de la Legion d'honneur (posthume), Croix de guerre

Citation: To the order of the Army: "officer of high moral value. Fell gloriously on September 27, 1915, at the head of his section which he was training to assault an enemy position" Translated

Died KIA 27 Sep 1915 Souchez, Pas-de-Calais

Grave: Buried in the Family Grave at Cimetiere d'Ecully, Rhone

Desgrand Family Grave Cimetiere d'Ecully

| 10. 99 PARTIE À REMPLIR PAR LE CORPS.                                                                             |
|-------------------------------------------------------------------------------------------------------------------|
| Nom DESCRAND                                                                                                      |
| Prénoms Lauria, Jules, Jakeph                                                                                     |
| Grade Court Liesstemant                                                                                           |
| Corps 159 e Hely d'Infanterie                                                                                     |
| No 1013688 au Corps. — Cl. 1905                                                                                   |
| Matricule. 606 au Recrutement Schone Contral                                                                      |
| Mort pour la France le 94 Septembre 1915                                                                          |
| à Ladheles fi Lat-de-Calais)                                                                                      |
| Genre de mort Ende au Chausaland                                                                                  |
| Né le 19 Propries All 5  à Sulfaction Département Lucie   Arr' municipal (p' Paris et Lyon),  à défaut rue et N°. |
| à défaut rue et N*.                                                                                               |
| Jegement rendu le                                                                                                 |
| Par le Teibunal de                                                                                                |
| acts on jugement transcrit le 20 daid 1916                                                                        |
| Sa Syon (II (less) Show                                                                                           |
| N° du registre d'état civil                                                                                       |
| 534-708-1921. [26434.]                                                                                            |