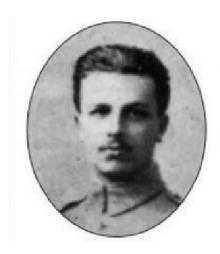

Name: Marie Joseph Claude Hector Ducos De Saint Barthelemy De Gelas

Birth: The 28th of January 1896, Moncrabeau, Lot-Et-Garonne, Nouvelle-

Aquitaine

Parents: (Comte) Andre De Gelas & Lucie De Gervain

Entered college at Notre Dame de Bon Secours Jersey 1906

**Service:** Aspirant 369e RI (Regiment d'Infanterie)

Matricule au Recruitment: #50, Montauban, Class 1916

A student who engaged voluntarily in 1914

Initially in the Cavalry but passed on his request to the infantry.

Killed on Easter Day 31 Mar, 1918 by a bullet to the forehead, while leading his machine gunners in attack.

**Awards:** Medaille Militaire (Posthume) Croix de guerre (palme & Bronze Star)

**Citation:** "Put his section on battery under heavy fire from musketry and machine guns, kept it on its positions and, by firing, allowed the assault units, which he was responsible for supporting, to break out into open ground. Was killed" [in action.] Translated.

**Death:** KIA 31 Mar 1918 Mortemer & Orville, Bois de Rouance, Oise.

Grave: Unknown

**Memorial:** Remembered on the War Memorials at Moncrabeau, Lot-et-Garonne and Saint Martin de Goyne, Gers – Named on memorials as De Gelas