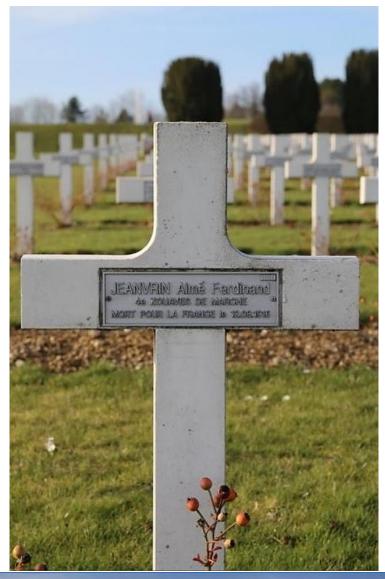

Died: KIA 12 Aug 1916 Vaux-Chapitre, Vaux-devant Damloup, Meuse

**Grave**: Necropole Nationale Douamont, Fleury devant Douamont Meuse Grave 11352

**Memorial:** Remembered on the French Consulate WW1 Board of Honour in Jersey (now located in St Thomas Church, St Helier, Jersey).

**Necropole nationale Douamont, Fleury devant Douamont Meuse Grave 11352** 

| PARTIE À REMPLIE PAR LE CORPS.                         |
|--------------------------------------------------------|
| NomJEANVRIN                                            |
| Prénome airie Fudinand                                 |
| Grade 2º Classe                                        |
| corps de zouaves de Marche                             |
| No ( 95 - 02788 - Cl. 1907                             |
| Matricule. 4907 au Recrutement Leine                   |
| Mort pour la France le 12 Clout 1916                   |
| · Vaux Chapitres ( Meuse)                              |
| Genre de mort Gue à l'ennemi                           |
|                                                        |
| Né io 13 Novembre 1887                                 |
| a Classiant Dipartement Seine                          |
| Arr' municipal (p' Paris et Lyon), a délaut rue et N°. |
|                                                        |
| / Jugement readu le                                    |
| Par le Tribunal de                                     |
| acte ou jugement transcrit le 6 Herries 1919           |
| 3 1 2 a Classart Chica                                 |
| N° du registre d'état civil 986/138                    |
| 269-708-1922. [26434]                                  |
|                                                        |