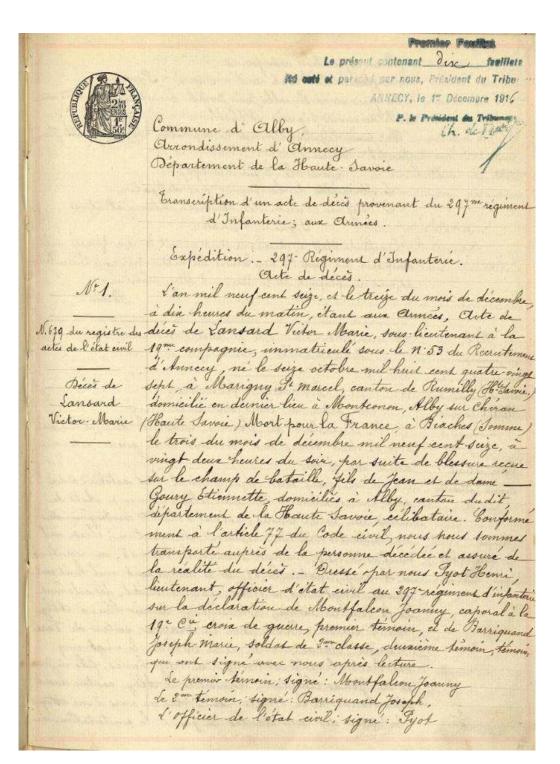

**Death: KIA** Died of Wounds 3 Dec 1916 at La Maisonnette Biaches et Barleux, Biaches, Somme.

Grave: Cimetiere Communal Alby-sur-Chéran, Haute-Savoie

Memorial: Alby-sur-Chéran Haute-Savoie

| C\$3                                                        |
|-------------------------------------------------------------|
| 9.67" PARTIE À REMPLIR PAR LE CORPS.                        |
| Nom LANSARD                                                 |
| Prénoms Victor Marie                                        |
| Grade Il Justenant                                          |
| Corps 29te 9tufauleur                                       |
| No Au Corps. — Cl. 1907  Matricule. 53 au Recrutement Annue |
| Mort pour la France le 3 décembre, 1916                     |
| · Barleux Jonnine                                           |
| Genre de mort bué à l'ennemi                                |
| Né le 16 retohe 1887                                        |
| Marigary of Marcel Dipartement Ha Javon                     |
| Arr' municipal (p' Paris et Lyon), à défaut rue et N°.      |
| Jugement rendu le                                           |
| par le Tribunal de                                          |
| acte ou jugement transcrip le 10 Juyur 1914                 |
| N° du régistre d'état civil. 5348 / 677                     |