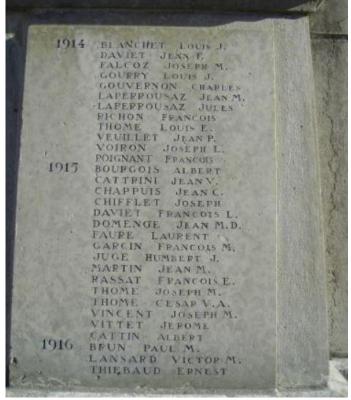

**Death: KIA** Died of Wounds 3 Dec 1916 at La Maisonnette Biaches et Barleux, Biaches, Somme.

Grave: Cimetiere Communal Alby-sur-Chéran, Haute-Savoie

Memorial: Alby-sur-Chéran Haute-Savoie

| C\$3                                                        |
|-------------------------------------------------------------|
| 9.67" PARTIE À REMPLIR PAR LE CORPS.                        |
| Nom LANSARD                                                 |
| Prénoms Victor Marie                                        |
| Grade Il Justenant                                          |
| Corps 29te 9tufauleur                                       |
| No Au Corps. — Cl. 1907  Matricule. 53 au Recrutement Annue |
| Mort pour la France le 3 décembre, 1916                     |
| · Barleux Jonnine                                           |
| Genre de mort bué à l'ennemi                                |
| Né le 16 retohe 1887                                        |
| Marigary of Marcel Dipartement Ha Javon                     |
| Arr' municipal (p' Paris et Lyon), à défaut rue et N°.      |
| Jugement rendu le                                           |
| par le Tribunal de                                          |
| acte ou jugement transcrip le 10 Juyur 1914                 |
| N° du régistre d'état civil. 5348 / 677                     |