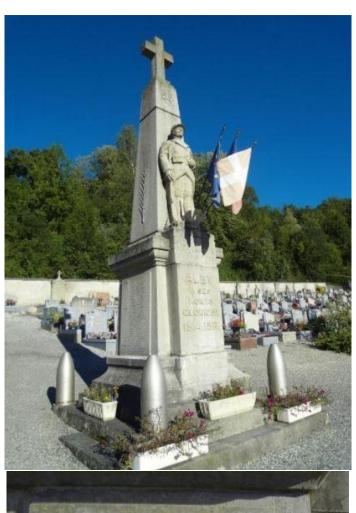

**Death: KIA** Died of Wounds 3 Dec 1916 at La Maisonnette Biaches et Barleux, Biaches, Somme.

Grave: Cimetiere Communal Alby-sur-Chéran, Haute-Savoie

Memorial: Alby-sur-Chéran Haute-Savoie

| C\$3                                                        |
|-------------------------------------------------------------|
| 9.67" PARTIE À REMPLIR PAR LE CORPS.                        |
| Nom LANSARD                                                 |
| Prénoms Victor Marie                                        |
| Grade Il Justenant                                          |
| Corps 29te 9tufauleur                                       |
| No Au Corps. — Cl. 1907  Matricule. 53 au Recrutement Annue |
| Mort pour la France le 3 décembre, 1916                     |
| · Barleux Jonnine                                           |
| Genre de mort bué à l'ennemi                                |
| Né le 16 retohe 1887                                        |
| Marigary of Marcel Dipartement Ha Javon                     |
| Arr' municipal (p' Paris et Lyon), à défaut rue et N°.      |
| Jugement rendu le                                           |
| par le Tribunal de                                          |
| acte ou jugement transcrip le 10 Juyur 1914                 |
| N° du régistre d'état civil. 5348 / 677                     |