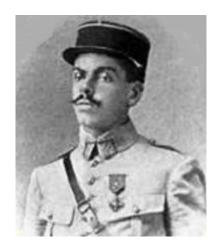

NAME: Joseph Jean Antoine Marie LYONNET

**BORN:** 8 Sep 1893 Lyon, Rhone

**PARENTS:** Jean Marie Lyonnet & Claudine Marie Esparon

Jesuit Scholastic – Studied in Jersey and Canterbury (was a student at Canterbury when he was conscripted)

**SERVICE:** Sous-Lieutenant 414e Regiment d'Infanterie

Matricule au recruitment #490, Lyon, Class 1913

Incorporated into the 99th Regiment d'Infanterie on mobilization Soldat 2Class 11 Aug 1914.

Appointed Corporal 6 Nov 1914

Passed to 414e Regiment d'Infanterie 9 Apr 1915 and left for the front 10 Apr 1915.

Student aspirent at Saint-Cyr 17 May 1916, appointed aspirant 5 Sep 1916. Appointed Sous-Lieutenant 23 May 1917

**AWARDS:** Croix de Guerre (silver star and palme)