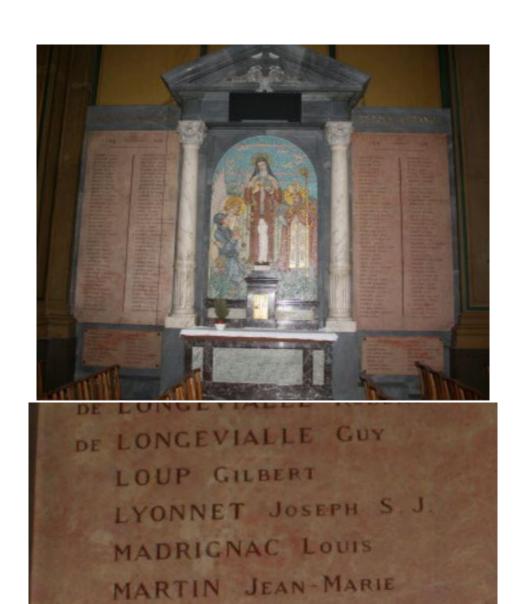

**DEATH:** Missing/KIA 26 Apr 1918 Locre, Belgium (Flandre Occidentale)

**GRAVE:** Unknown

**MEMORIAL:** Remembered on the War Memorial at Lyon and on the Church Memorial of Saint Francois de Sale, Lyon, Rhone.