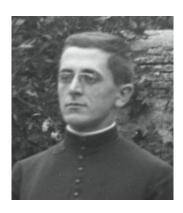

Name: Paul Marie Henri Noirot

Known as Henri

Born: 17 Jul 1887 Blace, Rhone

**Jesuit Scholastic** – Studying in Jersey. Records indicate at Maison St Louis 1908 and 1911. Named in Livre d'Or de Notre Dame de Bon Secours.

Parents: Charles Louis Leon Noirot & Marie Louise Jeanne Dulac

(Brother Emile Noirot (Lieutenant 56eRI) also MPLF 21 Oct 1914 at Cuinchy.)

**Service:** Soldat 2<sup>nd</sup> Class, 60e RI (Regiment d'Infanterie)