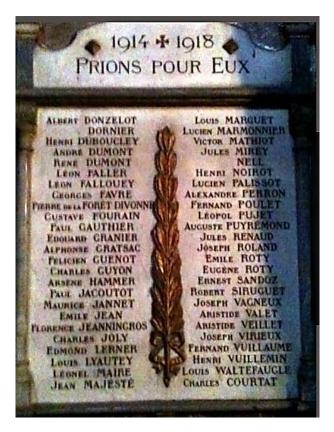

**Citations:** 

Died MIA/KIA 13 Jan 1915 Crouy, Soissons, Aisne

Grave: Unknown

**Memorial:** Remembered on the War Memorial at Besancon, Doubs and on the WW1 Memorial in St Maurice Church, Besancon, Doubs. Also remembered and on the French Consulate WW1 Board of Honour in Jersey (now located in St Thomas Church, St Helier, Jersey).