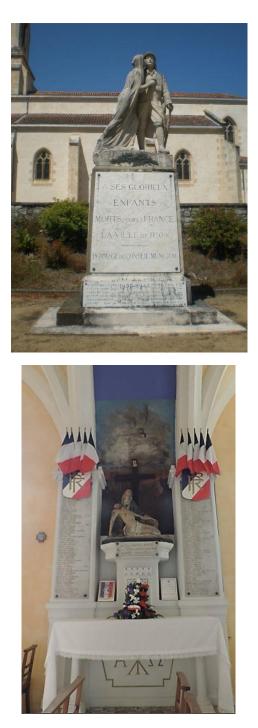

## Grave: Unknown

**Memorial:** Commemorated on the War Memorial and the memorial plaque in the Church at Rion-des-Landes, Landes.

PARTIE À REMPLIR PAR LE CORPS. Nom Q antine ouis Prénoms. lan Grade Corps au Corps. CL No Matricule. u Recrutement de San Mort pour la France le 106 Genre de mort Plat 1895 Département de Arr' municipal (p' Paris et Lyon), à défaut rue et N". transcrit Nº du registre d'état civil 260-703-1022. [26434]

## FROM MILITARY RECORD

Remembered on the War Memorial and Memorial Plaque in the Church at Rion-des-Landes, Landes.